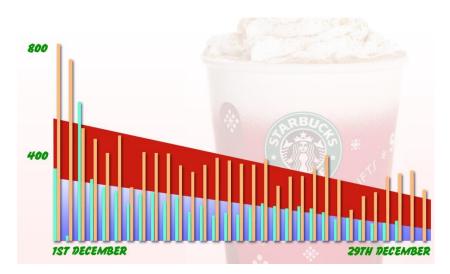

## 2. How does the volume of conversations in Dec 2009 compare with Dec 2010?

Also, conversations slowed down at a similar rate throughout the month in both years

Conversations in all markets are flavour based, local initiatives can be an additional topic i.e. "open house" in Singapore

# 1. Are customers discussing Starbucks festive flavours online?

Using SM2 social media monitoring tool, we found 9,600 conversations around Starbucks Christmas Flavours, Gingerbread, Eggnog, Toffee Nut, Peppermint and Dark Cherry in Dec 2010, in UK, Singapore and Australia.

YES – Customers are talking online about Starbucks Red Cups Flavours