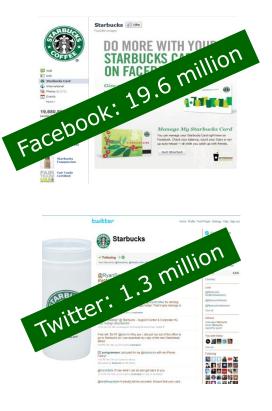

## **Public Social Network Followers**

| Facebook: | 19.6 million |
|-----------|--------------|
| Twitter:  | 1.3 million  |
| Flickr:   | 6,195        |
| Youtube:  | 9,005        |