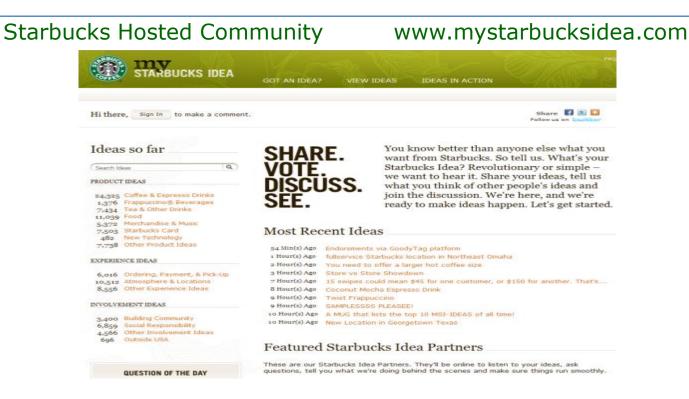

# Hosted Communities

## MyStarbucksIdea: 107k ideas

# Engaging with and learning from the Community....

Starbucks provide an idea platform for their community to share and vote on ideas for Starbucks to investigate and potentially launch.

A couple of the implemented and community supported ideas are: adding new coffee cup sizes (pico and trenta in US and Canada) launching Vie instant coffee

# There are 107,000 ideas currently on the www.mystarbucksidea.com website with other community members voting for each of them.