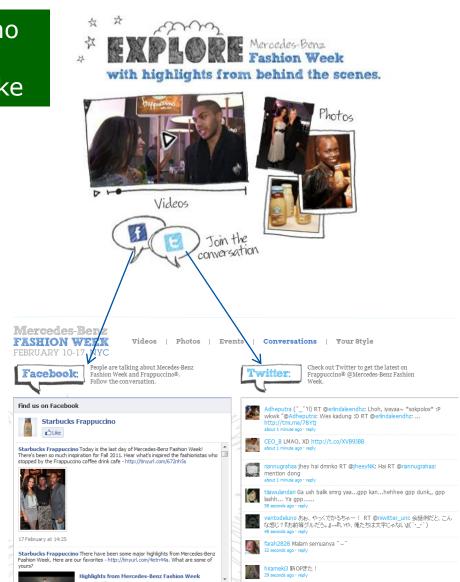

# Integrated Social Channels – www.frappuccino.com

# Themed Campaigns – NYC Fashion Week – Feb 2011

Starbucks can use their Frappuccino community to support current campaigns around topical events like

# Find fashion events happening in your area.