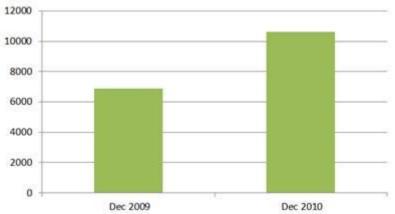

# 1. Are customers discussing Starbucks festive flavours online?

Using SM2 social media monitoring tool, we found 9,600 conversations around Starbucks Christmas Flavours, Gingerbread, Eggnog, Toffee Nut, Peppermint and Dark Cherry in Dec 2010, in UK, Singapore and Australia.

## 2. How does the volume of conversations in Dec 2009 compare with Dec 2010?

Also, conversations slowed down at a similar rate throughout the month in both years

Conversations in all markets are flavour based, local initiatives can be an additional topic i.e. "open house" in Singapore