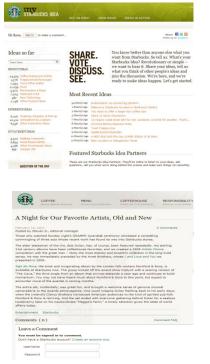

## **Public Social Network Followers**

| Facebook: | 19.6 million |
|-----------|--------------|
| Twitter:  | 1.3 million  |
| Flickr:   | 6,195        |
| Youtube:  | 9,005        |