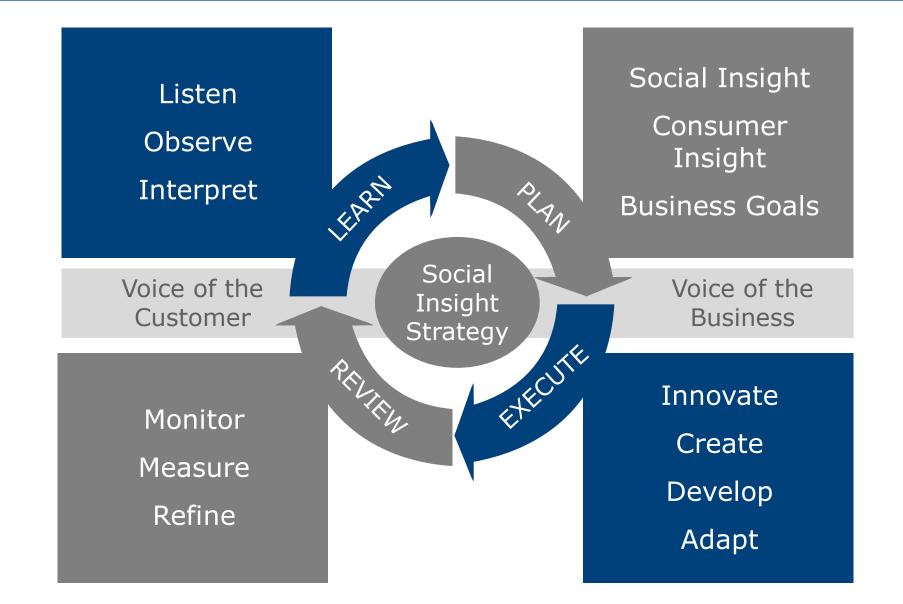

do not significantly impact conversation tones

## Recommendations

Starbucks may look to run local or a multi country campaign which uses messaging to stimulate emotions and sensations around flavours or local festivals or activities.

# 7. How can actions be measured?

Using historical data, conversations levels & key phrases can be measured and compared across local markets, media channels & demographics over specific time periods.

We can look to see the impact of new campaigns with "specific" messaging on the levels of conversations over a period of time.





We can map conversation trends over a period of time.

We can look to see the impact of new campaigns with "specific" messaging on the trends and levels of during a specific time period.

# Developing a Social Insight Strategy





# SOCIAL INSIGHTS

Purple Spinnaker London +44 7887 644 799 julie@purplespinnaker.com

www.purplespinnaker.com