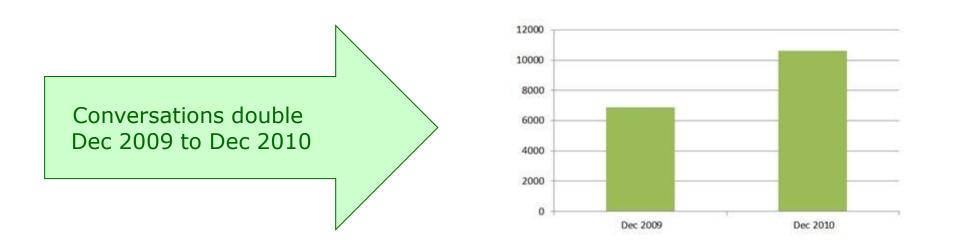

## 2. How does the volume of conversations in Dec 2009 compare with Dec 2010?

Also, conversations slowed down at a similar rate throughout the month in both years

Conversations in all markets are flavour based, local initiatives can be an additional topic i.e. "open house" in Singapore