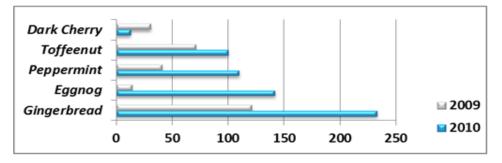

# 1. Are customers discussing Starbucks festive flavours online?

Using SM2 social media monitoring tool, we found 9,600 conversations around Starbucks Christmas Flavours, Gingerbread, Eggnog, Toffee Nut, Peppermint and Dark Cherry in Dec 2010, in UK, Singapore and Australia.

## 2. How does the volume of conversations in Dec 2009 compare with Dec 2010?

Also, conversations slowed down at a similar rate throughout the month in both years

Conversations in all markets are flavour based, local initiatives can be an additional topic i.e. "open house" in Singapore

## Singapore:

Conversations around local open house initiative and flavours

4. Did online conversations impact Starbucks decision not to sell "Dark Cherry" in the UK in 2010?

Starbucks sold "dark cherry" flavoured coffee in the UK in 2009.

Starbucks did not sell "dark cherry flavoured coffee in the UK in 2010.

# Did social conversations impact Starbucks decision not to sell "Dark Cherry" in the UK in 2010? NOT AS FAR AS WE CAN SEE..

Dark Cherry was not the least talked about flavour online in 2009

4. Did online conversations impact Starbucks decision not to sell "Dark Cherry" in the UK in 2010?