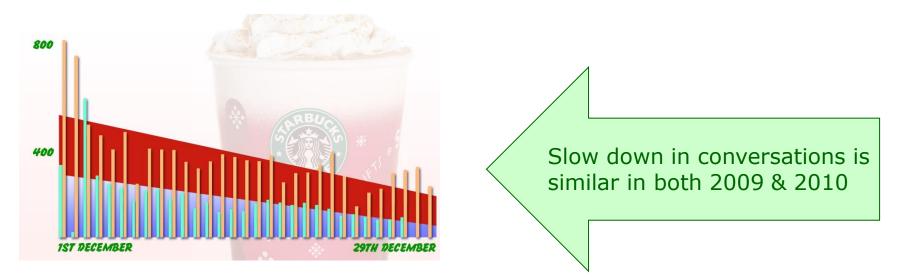

## 2. How does the volume of conversations in Dec 2009 compare with Dec 2010?

Also, conversations slowed down at a similar rate throughout the month in both years

Conversations in all markets are flavour based, local initiatives can be an additional topic i.e. "open house" in Singapore