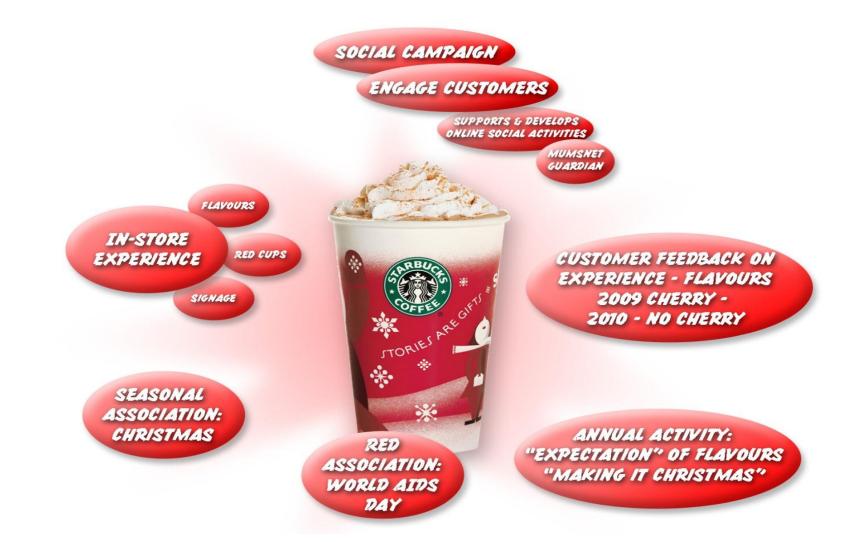

# **UNEARTHING "NUGGETS"**

# Through.....

the new consumer insight channel....

Focusing on Starbucks annual Red Cups campaign in UK, Singapore and Australia, the project asked 7 questions....

- 1. Are customers discussing the Starbucks Festive Flavours online?
- 2. How does the volume of conversations in Dec 2009 compare with Dec 2010?
- 3. Are the conversations the same in each local market?
- 4. Did online conversations impact Starbucks decision not to sell "Dark Cherry" in the UK in 2010?
- 5. Are their differences in the tone of conversations around the different flavours?
- 6. Can social insight drive action?
- 7. How can actions be measured?

# Our findings and recommendations are.....

Starbucks Annual Red Cup Campaign evolves and extends.....

## Red Cups is a "global integrated multi-channel campaign"