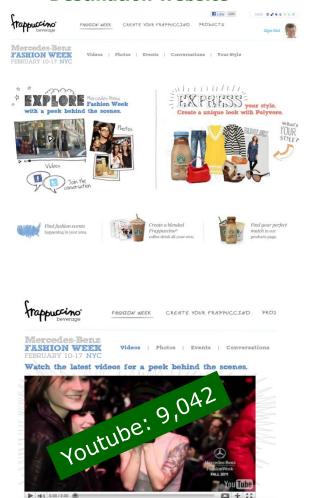

# Integrated Social Channels – www.frappuccino.com

# <section-header><complex-block><complex-block><complex-block> ACASEMENTICS MARCES Marches Marcelee </

**Hosted Frappuccino** 

## Frappuccino Destination website

## Window to public Social networks

Starbucks Frappuccino is an integrated destination experience for Frappuccino coffee FANS.

# Themed Campaigns – NYC Fashion Week – Feb 2011

Starbucks can use their Frappuccino community to support current campaigns around topical events like

# Find fashion events happening in your area.